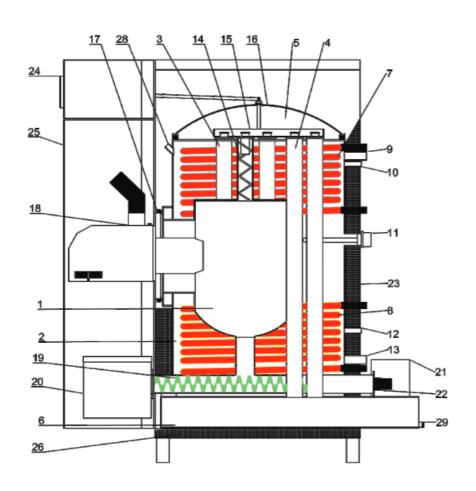

## **MIK EUROPE PC**

## **HYBOSUN**

| a/a | DESCRIPTION                      |
|-----|----------------------------------|
| 1   | Compustion chamber               |
| 2   | Water tank                       |
| 3   | Exhaust gases                    |
| 4   | Exhaust gases                    |
| 5   | Upper exhaust chamber            |
| 6   | Bottom exhaust chamber           |
| 7   | Lower exhaust chamber            |
| 8   | Solar coil exchanger             |
| 9   | OUT heating water                |
| 10  | Sensor                           |
| 11  | Electric element                 |
| 12  | Sensor                           |
| 13  | 1st Returned heating water       |
| 14  | Turbolators                      |
| 15  | Cleaning mechanism               |
| 16  | Exxhaust chamber lid             |
| 17  | Burner's door                    |
| 18  | Pellet burner                    |
| 19  | Ash auger                        |
| 20  | Ash box                          |
| 21  | Chimney tube                     |
| 22  | Ash removal motor                |
| 23  | Isolation                        |
| 24  | Controller                       |
| 25  | Boiler's door                    |
| 26  | Base isolation                   |
| 27  | 2nd Returned heating water       |
| 28  | Sensor                           |
| 29  | Condensate OUT, only for model C |