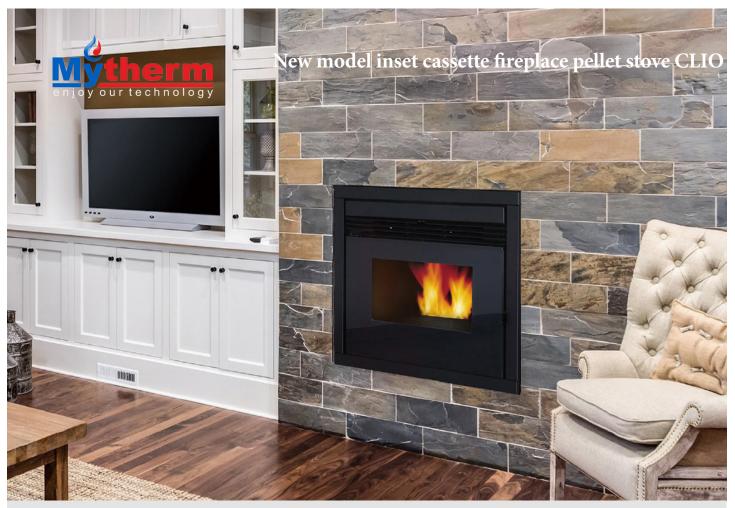

## A special stove - fireplace inset!

Clio is a modern high-tech air stove with pellet fuel and high energy efficiency [**class A** ++], low emissions and high environmental protection.

It has a sliding mechanism for service ability and a smart drawer for easy pellet fuel supply.