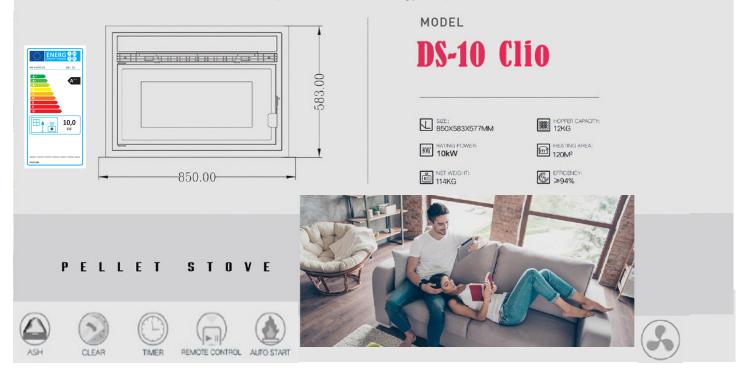

Ranks on the scale of **A++** class according to the European energy labeling requirements and complies with the European emission standards for a safe, cost-effective operation and low energy footprint.