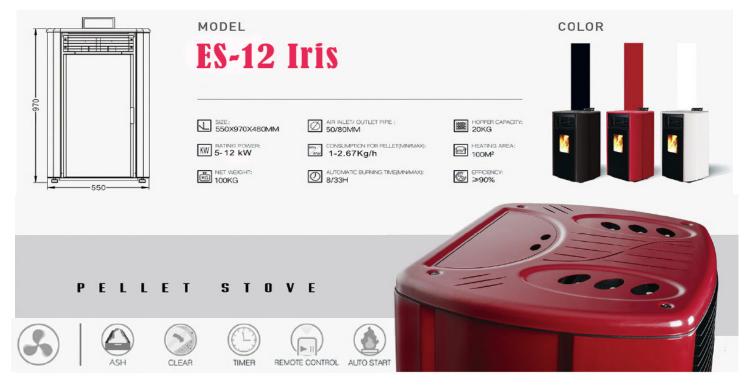

## When utility meets elegance and beauty!

Air Stove *Iris* is a modern high-tech pellet stove with energy efficiency class A ++ and low emissions for environmental protection.

Air Stove *Iris* is equipped with an external airduct cleaning mechanism for optimum performance and economy. It is equipped with all the necessary electronic & electrical operating and security systems in order to heats the room evenly. Manufactured of high strength certified materials for **high performance and high durability** (high strength steel sheets, Italian electrical and electronic components)

Ranks on the scale of A++ class according to the European energy labeling requirements and complies with the European emission standards for a safe, cost-effective operation and low energy footprint.