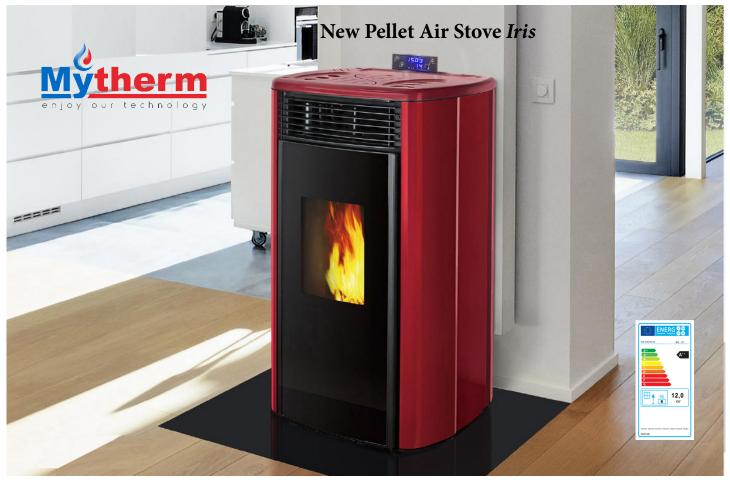

## When utility meets elegance and beauty!

Air Stove *Iris* is a modern high-tech pellet stove with energy efficiency class A ++ and low emissions for environmental protection.

Air Stove *Iris* is equipped with an external airduct cleaning mechanism for optimum performance and economy. It is equipped with all the necessary electronic & electrical operating and security systems in order to heats the room evenly. Manufactured of high strength certified materials for **high performance and high durability** (high strength steel sheets, Italian electrical and electronic components)

Ranks on the scale of A++ class according to the European energy labeling requirements and complies with the European emission standards for a safe, cost-effective operation and low energy footprint.