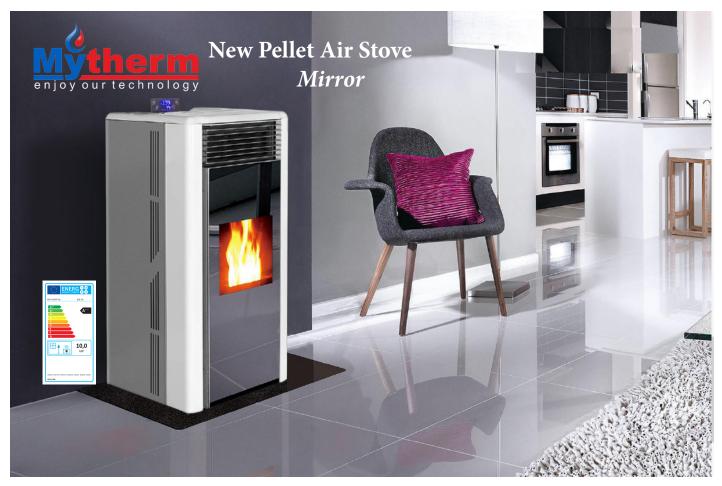

## When utility meets elegance and beauty!

Air Stove *Mirror* is a modern high-tech pellet stove with energy efficiency class A ++ and low emissions for environmental protection.

Air Stove *Mirror* is equipped with an external airduct cleaning mechanism for optimum performance and economy. It is equipped with all the necessary electronic & electrical operating and security systems and heats the room evenly. Manufactured of high strength certified materials for **high performance and high durability** (high strength steel sheets, Italian electrical and electronic components)

Ranks on the scale of A++ class according to the European energy labeling requirements and complies with the European emission standards for a safe, cost-effective operation and low energy footprint.