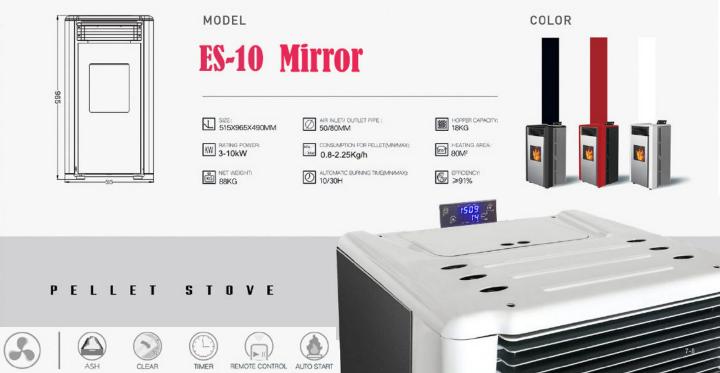

## When utility meets elegance and beauty!

Air Stove *Mirror* is a modern high-tech pellet stove with energy efficiency class A ++ and low emissions for environmental protection.

Air Stove *Mirror* is equipped with an external airduct cleaning mechanism for optimum performance and economy. It is equipped with all the necessary electronic & electrical operating and security systems and heats the room evenly. Manufactured of high strength certified materials for **high performance and high durability** (high strength steel sheets, Italian electrical and electronic components)

Ranks on the scale of A++ class according to the European energy labeling requirements and complies with the European emission standards for a safe, cost-effective operation and low energy footprint.